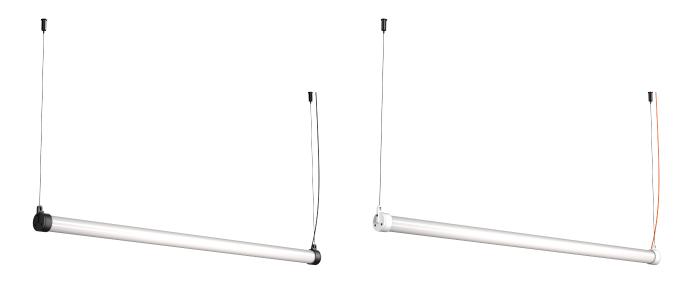

## horizontal driver separate

Design by Anton de Groof, 2019

Mr. Tubes is a sturdy lamp design that combines pure functionality with graphical aesthetics. The black- or white coated steel construction holds the led tubes and gives the lamp an industrial look; a straightforward design suitable for various locations. The lamp is dimmable and the adjustable steel cables make it possible to hang the lamp at any height. Mr. Tubes is available as a pendant single, double, floor, wall and chandelier. Or build your own with the Mr. Tubes Led Connect.

Type Pendant lamp

Environment Indoor

Material Aluminum & steel
Cord length Max. 3000 mm

Weight 0,8 kg

Voltage 230-240 V Watt 11,2 Watt

IP 20

Lightsource Integrated LED source
Kelvin / Lumen 2700 K | 1300 lumen