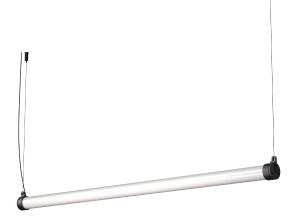

## MR. TUBES LED pendant

## horizontal driver separate

Design by Anton de Groof, 2019

Mr. Tubes is a sturdy lamp design that combines pure functionality with graphical aesthetics. The black- or white coated steel construction holds the led tubes and gives the lamp an industrial look; a straightforward design suitable for various locations. The lamp is dimmable and the adjustable steel cables make it possible to hang the lamp at any height. Mr. Tubes is available as a pendant single, double, floor, wall and chandelier. Or build your own with the Mr. Tubes Led Connect.

Type Pendant lamp

Environment Indoor

Material Aluminum & steel
Cord length Max. 3000 mm

Weight 0,8 kg

Voltage 230-240 V Watt 11,2 Watt

IP 20

Lightsource Integrated LED source
Kelvin / Lumen 2700 K | 1300 lumen