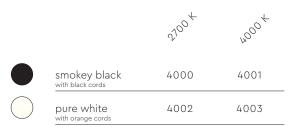

Type Pendant lamp

Environment Indoor

Material Aluminum & steel
Cord length Max. 3000 mm

Weight 0,8 kg

Voltage 230-240 V Watt 11,2 Watt

IP 20

Lightsource Integrated LED source
Kelvin / Lumen 2700 K | 1300 lumen

4000 K | 1430 lumen

CRI 80

Dimmable Phase cut dimmable

Packaging

Length 80 cm Width 33 cm Height 13 cm