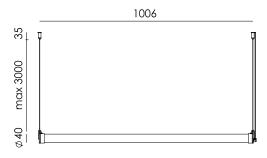

Type Pendant lamp

Environment Indoor

Material Aluminum & steel
Cord length Max. 3000 mm

Weight 0,8 kg

Voltage 230-240 V Watt 11,2 Watt

IP 20

Lightsource Integrated LED source
Kelvin / Lumen 2700 K | 1300 lumen